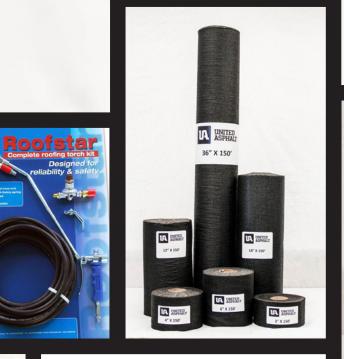

## Asphalt Saturated Cotton Fabric

United Asphalt Cotton
Fabric is a lightweight,
cotton membrane saturated
with asphalts. It is a used
roofing industry to provide
a bond between coatings
and cements. Meets ASTM
D-1668-86 TYPE I\* [American
Society For Testing Materials]
and Federal Spec. HH-C-466

Sizes Available: 150' length × 3", 4", 6", 9", 12", 18", 24", & 36" widths

## Asphalt Saturated Fiberglass Fabric

United Fiberglass Fabric is a woven fiberglass fabric, saturated in asphalt coating. This lightweight fabric offers high tensile strength and will not rot, tear or wear. It is a used roofing & waterproofing industry for repair and new construction. Meets ASTM D-1668-86 TYPE I\* (American Society For Testing Materials) and Federal Spec. HH-C-466

Sizes Available:

150' length x 3",4", 6", 9", 12", 18", 24", & 36" widths

#### **Roofing Torch Kits**

The Roof Star torch kit has been specifically designed and made for the application of modified bitumen membranes. Thanks to its powerful flame, this torch allows very good performances and a high output t has been designed paying the utmost attention to safety, health and environment and also taking into consideration ergonomic factors and noise levels.