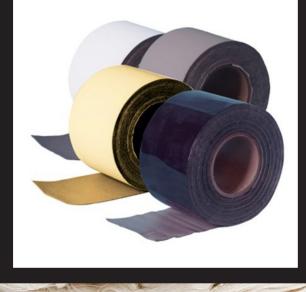

### **Self-Adhering Tapes**

United offers a self - adhering tape that is A 100% solids formulation of synthetic resin, thermoplastics and non-curing rubber with a built-in prime. This is available in a UV Stable Black & White Backing, also a Woven Polyester facer for Roof Coating Applications.

Sizes Available: 50' length x 4", 6" & 12" widths