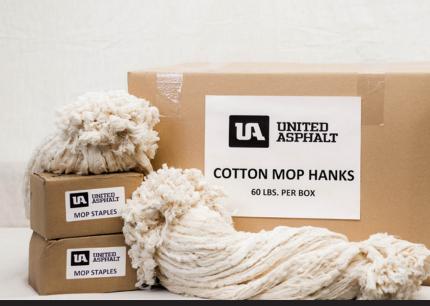

#### Mop Hanks

United Cotton Mop are made of 100% cotton this is Economical and inexpensive ay to apply hot asphalt on a BURA system. Available in White and Blue.