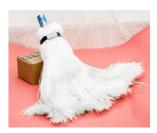

#### Fiberglass Mops

Miracle Mops are 100% plied fiberglass mops that are build to be durable and reusable when applying hot asphalt on BURA systems. They are available in Various sizes:

Sizes Available: 6, 8, 10, 12, 15