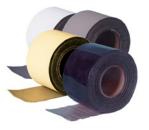

### **Self-Adhering Tapes**

United offers a self - adhering tape that is A 100% solids formulation of synthetic resin, thermoplastics and non-curing rubber with a built-in prime. This is available in a UV Stable Black & White Backing, also a Woven Polyester facer for Roof Coating Applications.

Sizes Available: 50' length x 4", 6" & 12" widths