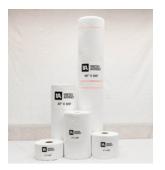

## Asphalt Saturated Cotton Fabric

United Asphalt Cotton
Fabric is a lightweight,
cotton membrane saturated
with asphalts. It is a used
roofing industry to provide
a bond between coatings
and cements. Meets ASTM
D-1668-86 TYPE I\* [American
Society For Testing Materials]
and Federal Spec. HH-C-466

Sizes Available: 150' length × 3", 4", 6", 9", 12", 18", 24", & 36" widths