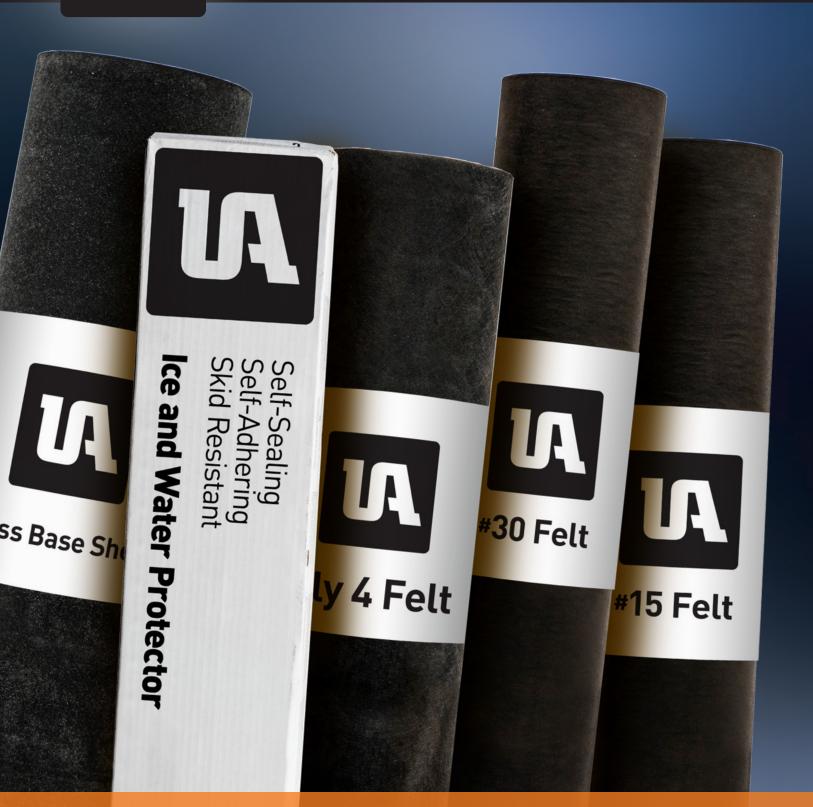

# **Roofing Underlayments**

Ice & Water Protector | Felts | Base Sheets

# Ice & Water Protector

United Ice and Water Protector is a Self-Adhering & Skid Resistant granulated shingle underlayment which is used on eaves, valleys, ridges, dormers and skylights. Ice & Water Protector is used to protect roofing structures from water penetration caused by ice dams and wind driven rain.

## 15 Felt

United 15 Felt is an asphalt saturated organic felt designed for use as an underlayment with asphalt shingles in commercial and residential applications

#### 30 Felt

United 30 is an asphalt saturated organic felt designed for use as an underlayment with asphalt shingles in commercial and residential applications

## Glass Base Sheet

United Glass Base Sheet is a fiberglass mat coated with Type IV asphalt. Glass Base Sheet is used as the base ply in hot, cold and torch applied built-up and modified bitumen roofing applications.

# Ply 4

United Ply 4 Felt is a fiberglass mat saturated with TYPE IV asphalt. Ply 4 Felt is a ply sheet used in BURA hot mopped roofing applications.