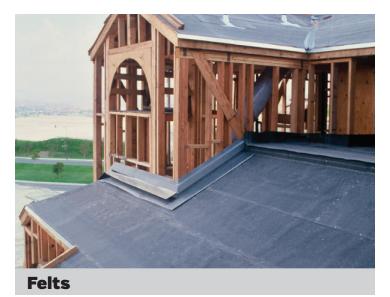

# **Roofing Underlayments**

Ice & Water Protector | Felts | Base Sheets







# **Ice & Water Protector**



# Ice & Water Protector

United Ice and Water Protector is a Self-Adhering & Skid Resistant granulated shingle underlayment which is used on eaves, valleys, ridges, dormers and skylights. Ice & Water Protector is used to protect roofing structures from water penetration caused by ice dams and wind driven rain.







## 15 Felt

United 15 Felt is an asphalt saturated organic felt designed for use as an underlayment with asphalt shingles in commercial and residential applications

#### 30 Felt

United 30 is an asphalt saturated organic felt designed for use as an underlayment with asphalt shingles in commercial and residential applications

# **Base Sheets**





## Glass Base Sheet

United Glass Base Sheet is a fiberglass mat coated with Type IV asphalt. Glass Base Sheet is used as the base ply in hot, cold and torch applied built-up and modified bitumen roofing applications.

# Ply 4

United Ply 4 Felt is a fiberglass mat saturated with TYPE IV asphalt. Ply 4 Felt is a ply sheet used in BURA hot mopped roofing applications.

# **Speciality Underlayment's**

#### MPB Base Sheet

SBS modified self